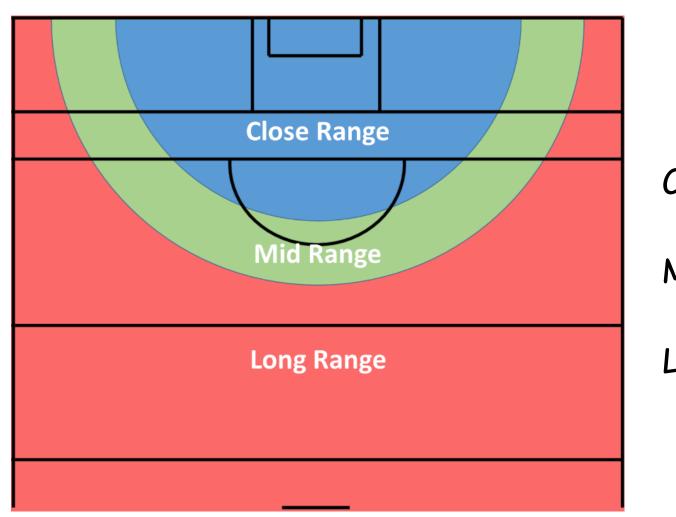

## **3 ACTION AREAS**

#### **FROM PLAY**

Close: 54%

Mid: 39%

Long: 28%

#### FROM FREE

Close: 92%

Mid: 74%

Long: 43%